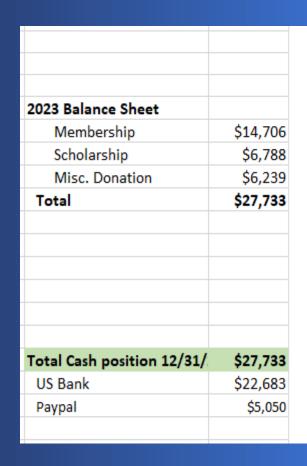

### Cash Flow & Balance Sheet

| CASHFLOW STATEMENT 1/1/2023 - 12/31/2023 |          |           |
|------------------------------------------|----------|-----------|
|                                          |          |           |
| Scholarship                              |          |           |
| Initial Balance 1/1/2023                 | \$10,108 |           |
| Collections                              | \$21,766 |           |
| Disbursement                             |          | -\$25,000 |
| Expense                                  |          | -\$86     |
| Current Balance 12/31/2023               | \$6,788  |           |
|                                          |          |           |
|                                          |          |           |
| Membership                               |          |           |
| Initial Balance 1/1/2023                 | \$14,514 |           |
| Collections                              | \$192    |           |
| Current Balance 12/31/2023               | \$14,706 |           |
|                                          |          |           |
|                                          |          |           |
| Misc. Donations                          |          |           |
| Initial Balance 1/1/2023                 | \$6,587  |           |
| Event Collections                        | \$4,962  |           |
| Event Expenses                           |          | -\$4,980  |
| Other Expense                            |          | -\$330    |
| Current Balance 12/31/2023               | \$6,239  |           |