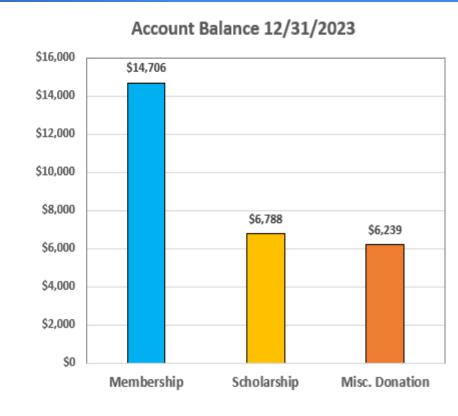

### Cash Flow & Balance Sheet

| CASHFLOW STATEMENT 1/1/2023 - 12/31/2023 |          |           |
|------------------------------------------|----------|-----------|
|                                          |          |           |
| Scholarship                              |          |           |
| Initial Balance 1/1/2023                 | \$10,108 |           |
| Collections                              | \$21,766 |           |
| Disbursement                             |          | -\$25,000 |
| Expense                                  |          | -\$86     |
| Current Balance 12/31/2023               | \$6,788  |           |
|                                          |          |           |
|                                          |          |           |
| Membership                               |          |           |
| Initial Balance 1/1/2023                 | \$14,514 |           |
| Collections                              | \$192    |           |
| Current Balance 12/31/2023               | \$14,706 |           |
|                                          |          |           |
|                                          |          |           |
| Misc. Donations                          |          |           |
| Initial Balance 1/1/2023                 | \$6,587  |           |
| Event Collections                        | \$4,962  |           |
| Event Expenses                           |          | -\$4,980  |
| Other Expense                            |          | -\$330    |
| Current Balance 12/31/2023               | \$6,239  |           |